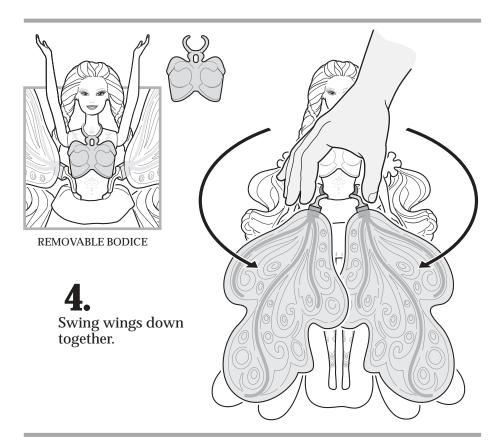

## Assemble Wonder Fairy®!

Attach each wing to wing support. Plastic frame must face toward the doll.

Push wings back together until they "click" all the way UP.

**3.** Hold doll by the waist. Press and release button repeatedly to make wings flutter. Dolls cannot stand or "fly" alone.